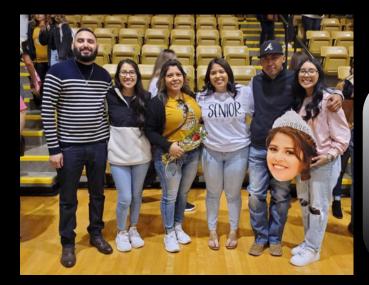

# Single Side \$25 Double Sided \$30

send over you graduates photo to production@gibbiscc.com

Fathead cutouts and picture fans are essential!

### FATHEAD CUTOUT \$25 \*ROUGHLY 20"

4"X6" PICTURE FAN \$10/EACH 6 OR MORE \$8/EACH

send over you graduates photo to production@gibbiscc.com