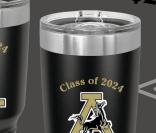

### CLASS OF 2024 MUSTANG SWAG ENGRAVED TUMBLERS STARTING AT \$21 Class of 2024 Class of 2024 class of 202 FULL COLOR COFFEE MUGS