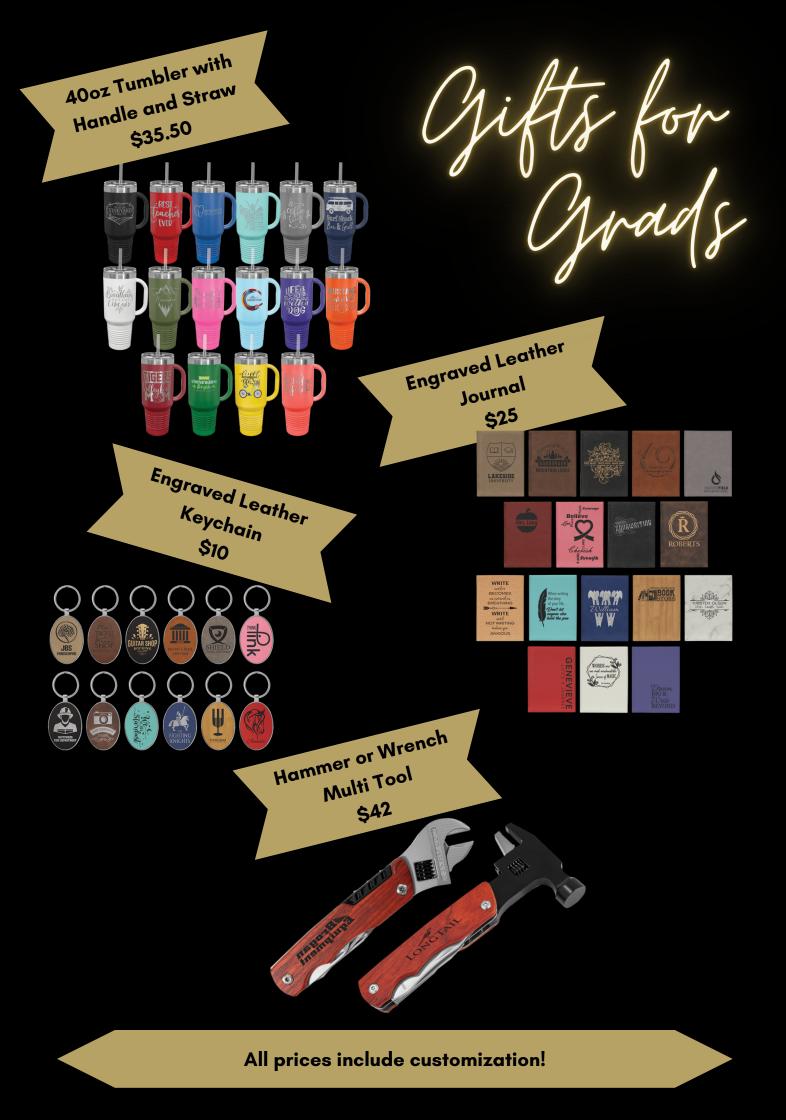

### CLASS OF 2024 MUSTANG SWAG ENGRAVED TUMBLERS STARTING AT \$21 Class of 2024 Class of 2024 class of 202 FULL COLOR COFFEE MUGS